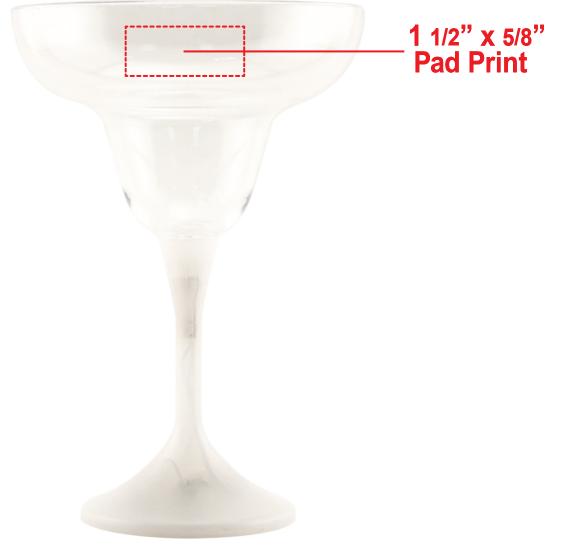

# LED MARGARITA W/ WHITE STEAM & CLEAR TOP LIT805

#### General Information

- 4 Color Spot Max (No gradients, tones or placed images)
- Stock Colors or Pantone matches acceptable for additional charge
- Art Approval will be required from the customer before production begins (Email or Fax)
- Production Time: 5-10 business days after receipt of artwork approval
- Templates are available if requested by customer