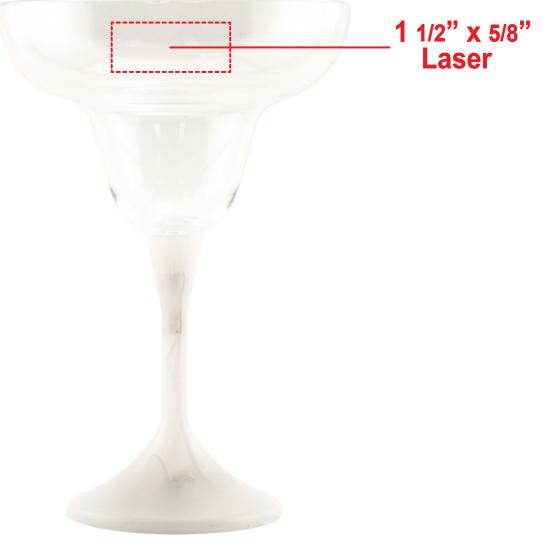

# LED MARGARITA W/ WHITE STEAM & CLEAR TOP LIT805

#### General Information

- Art Approval will be required from the customer before production begins (Email or Fax)
- Production Time: 5-10 business days after receipt of artwork approval
- Templates are available if requested by customer