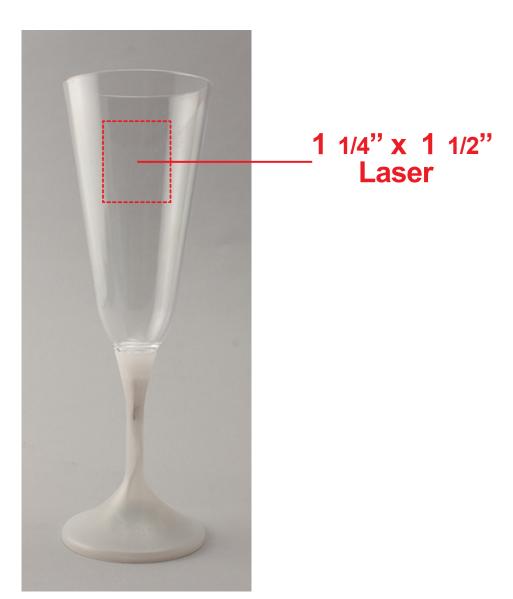

# **LED CHAMPAGNE W/ WHITE STEM & CLEAR TOP LIT804**

### General Information

- Art Approval will be required from the customer before production begins (Email or Fax)
- Production Time: 5-10 business days after receipt of artwork approval
- Templates are available if requested by customer

\*Image may not be to scale.