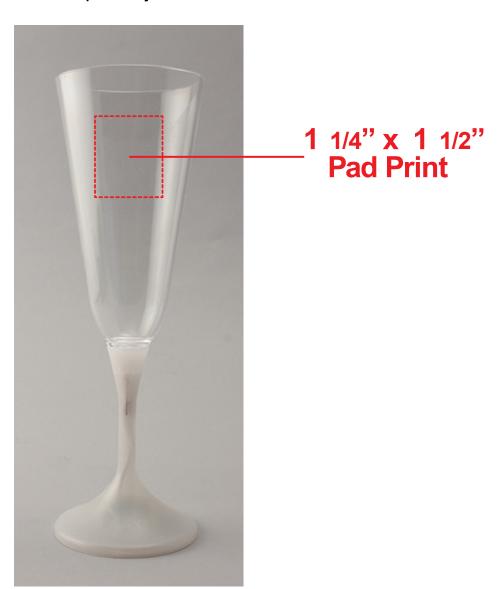

## LED CHAMPAGNE W/ WHITE STEM & CLEAR TOP LIT804

### General Information

- 4 Color Spot Max (No gradients, tones or placed images)
- Stock Colors or Pantone matches acceptable for additional charge
- Art Approval will be required from the customer before production begins (Email or Fax)
- Production Time: 5-10 business days after receipt of artwork approval
- Templates are available if requested by customer

\*Image may not be to scale.

Due to the differences in color modes for computer monitors and printers, the colors illustrated on this spec are for representation purposes only. When viewed on screen or printed on paper, these colors may not accurately reflect the colors of the final product.