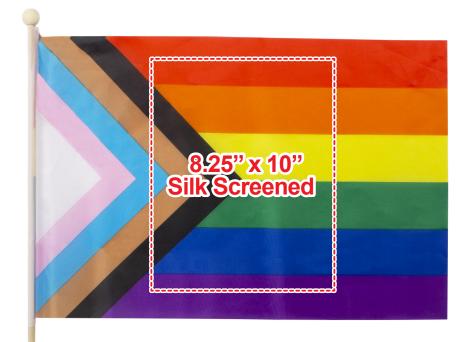

## PROGRESS PRIDE RAINBOW FLAG NOV076

## **Accepted File Formats for Best Print Quality:**

• Vector Artwork (Files must be submitted with fonts/text converted to outlines/curves):

## Accepted file types:

- .ai (Adobe Illustrator CC or lower) RECOMMENDED
- .cdr (Coral DrawX5 or lower)
- .pdf (Adobe Portable Document Format with preserved Illustrator Editing Capabilities)
- .eps (Encapsulated PostScript)

## General Information

- 1 Color Spot Max (No gradients, tones or placed images)
- Stock Colors or Pantone matches acceptable for additional charge
- Art Approval will be required from the customer before production begins (Email or Fax)
- Production Time: 10-15 business days after receipt of artwork approval
- Templates are available if requested by customer