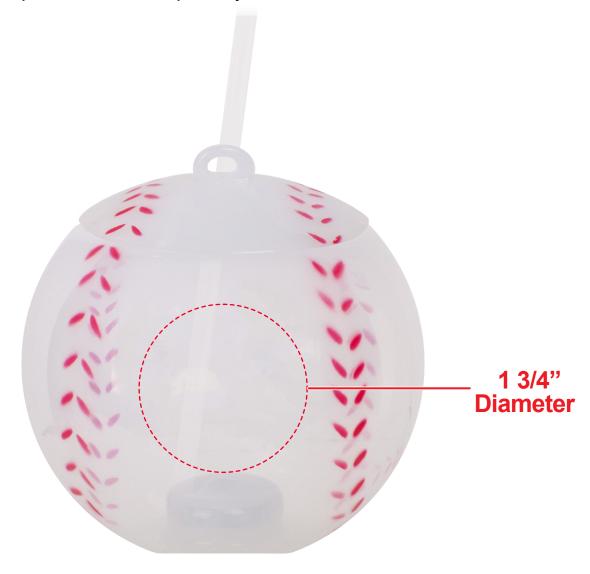

ALL CUP WITH STRAW LIT690**

# **Accepted File Formats for Best Print Quality:**

#### **Pad Print**

• Vector Artwork (Files must be submitted with fonts/text converted to outlines/curves):

## Accepted file types:

- .ai (Adobe Illustrator CC or lower) RECOMMENDED
- .cdr (Coral DrawX5 or lower)
- .pdf (Adobe Portable Document Format with preserved Illustrator Editing Capabilities)
- .eps (Encapsulated PostScript)

## General Information

- Standard imprint 4 Color Spot Max (No gradients, tones or placed images)
- Stock Colors or Pantone matches acceptable for additional charge
- Art Approval will be required from the customer before production begins (Email or Fax)
- Production Time: 5-10 business days after receipt of artwork approval
- Templates are available if requested by customer



\*Image may not be to scale.