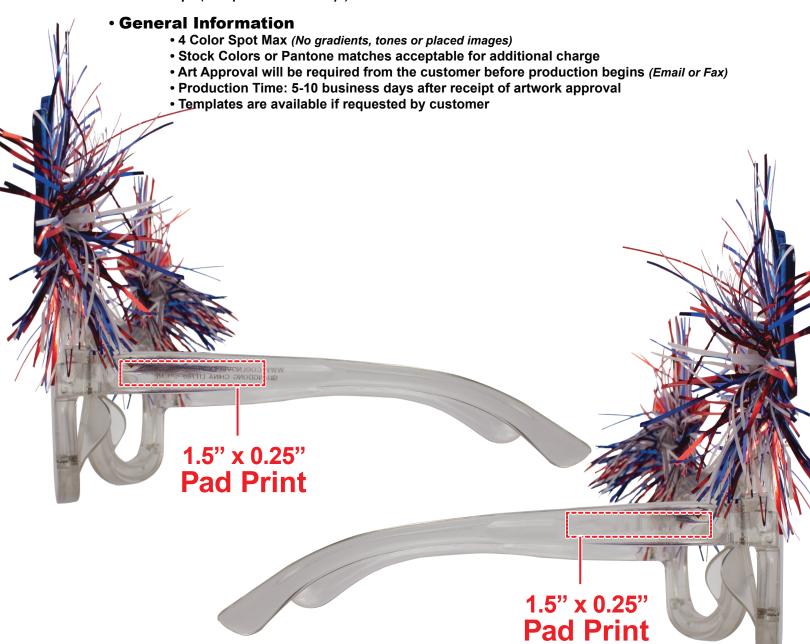

#### General Information

- 4 Color Spot Max (No gradients, tones or placed images)
- Stock Colors or Pantone matches acceptable for additional charge
- Art Approval will be required from the customer before production begins (Email or Fax)
- Production Time: 5-10 business days after receipt of artwork approval
- Templates are available if requested by customer