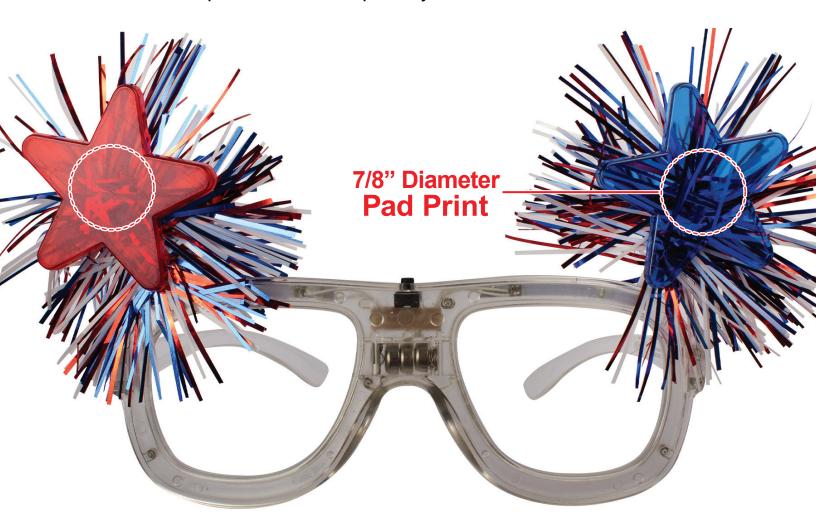

#### General Information

- 4 Color Spot Max (No gradients, tones or placed images)
- Stock Colors or Pantone matches acceptable for additional charge
- Art Approval will be required from the customer before production begins (Email or Fax)
- Production Time: 5-10 business days after receipt of artwork approval
- Templates are available if requested by customer