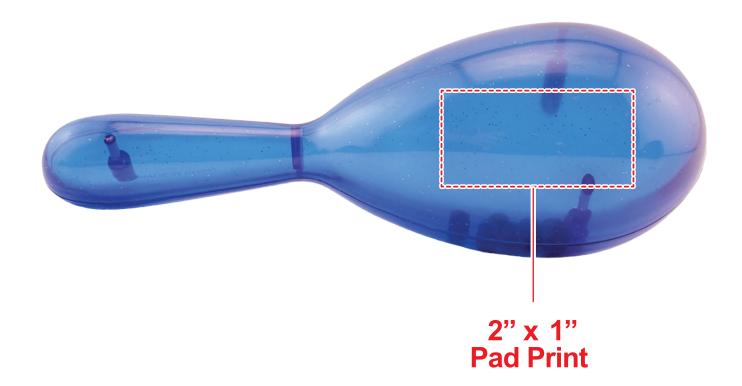

# **BLUE 7" GLITTER MARACAS MUS039**

### General Information

- Standard imprint 4 Color Spot Max (No gradients, tones or placed images)
- Stock Colors or Pantone matches acceptable for additional charge
- Art Approval will be required from the customer before production begins (Email or Fax)
- Production Time: 5-10 business days after receipt of artwork approval
- Templates are available if requested by customer

\*Image may not be to scale.