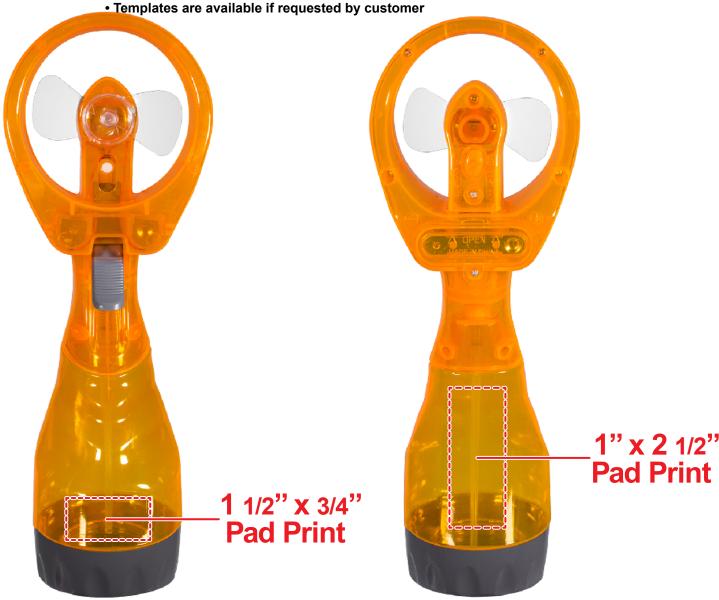

## **ORANGE SPRAY WATER FAN OUT027**

## **Accepted File Formats for Best Print Quality:**

• Vector Artwork (Files must be submitted with fonts/text converted to outlines/curves):

## Accepted file types:

- .ai (Adobe Illustrator CC or lower) RECOMMENDED
- .cdr (Coral DrawX5 or lower)
- .pdf (Adobe Portable Document Format with preserved Illustrator Editing Capabilities)
- .eps (Encapsulated PostScript)

## General Information

- 4 Color Spot Max (No gradients, tones or placed images)
- Stock Colors or Pantone matches acceptable for additional charge
- Art Approval will be required from the customer before production begins (Email or Fax)
- Production Time: 5-10 business days after receipt of artwork approval