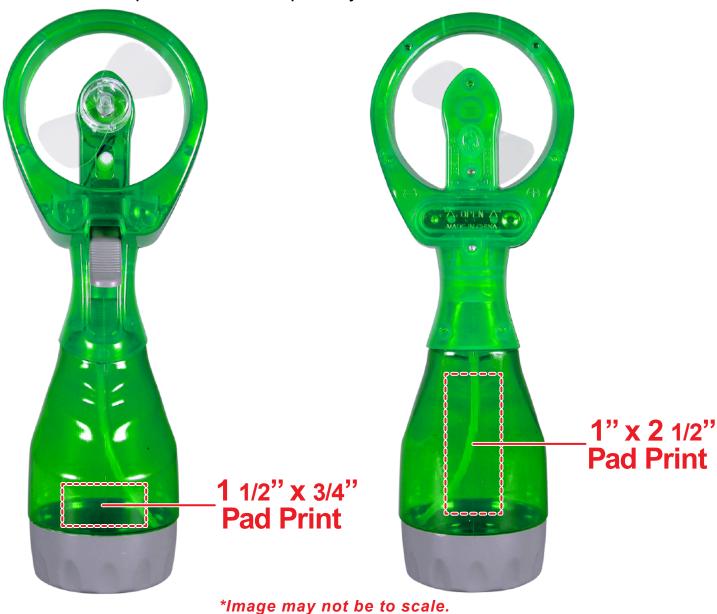

## **GREEN SPRAY WATER FAN OUT026**

## **Accepted File Formats for Best Print Quality:**

• Vector Artwork (Files must be submitted with fonts/text converted to outlines/curves):

## Accepted file types:

- .ai (Adobe Illustrator CC or lower) RECOMMENDED
- .cdr (Coral DrawX5 or lower)
- .pdf (Adobe Portable Document Format with preserved Illustrator Editing Capabilities)
- .eps (Encapsulated PostScript)

## General Information

- 4 Color Spot Max (No gradients, tones or placed images)
- Stock Colors or Pantone matches acceptable for additional charge
- Art Approval will be required from the customer before production begins (Email or Fax)
- Production Time: 5-10 business days after receipt of artwork approval
- Templates are available if requested by customer