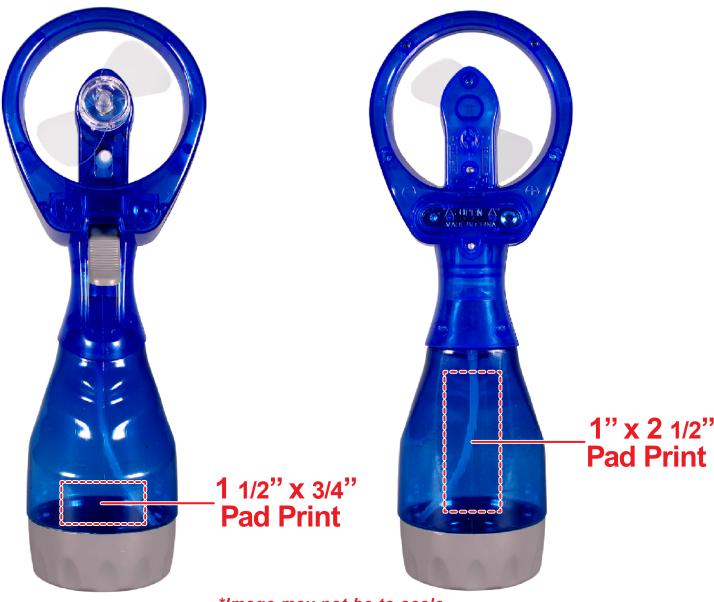

## **BLUE SPRAY WATER FAN OUT025**

## **Accepted File Formats for Best Print Quality:**

• Vector Artwork (Files must be submitted with fonts/text converted to outlines/curves):

## Accepted file types:

- .ai (Adobe Illustrator CC or lower) RECOMMENDED
- .cdr (Coral DrawX5 or lower)
- .pdf (Adobe Portable Document Format with preserved Illustrator Editing Capabilities)
- .eps (Encapsulated PostScript)

## General Information

- 4 Color Spot Max (No gradients, tones or placed images)
- Stock Colors or Pantone matches acceptable for additional charge
- Art Approval will be required from the customer before production begins (Email or Fax)
- Production Time: 5-10 business days after receipt of artwork approval
- Templates are available if requested by customer



\*Image may not be to scale.