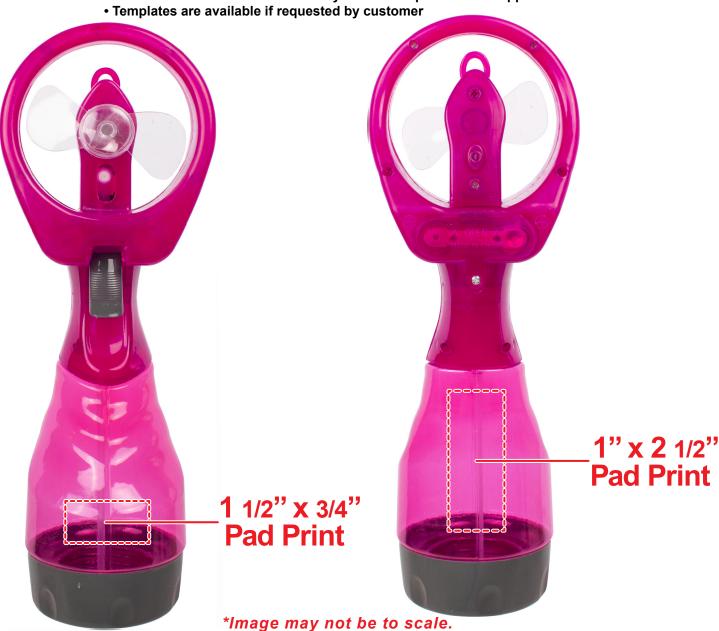

## **PINK SPRAY WATER FAN OUT024**

## **Accepted File Formats for Best Print Quality:**

• Vector Artwork (Files must be submitted with fonts/text converted to outlines/curves):

## Accepted file types:

- .ai (Adobe Illustrator CC or lower) RECOMMENDED
- .cdr (Coral DrawX5 or lower)
- .pdf (Adobe Portable Document Format with preserved Illustrator Editing Capabilities)
- .eps (Encapsulated PostScript)

## General Information

- 4 Color Spot Max (No gradients, tones or placed images)
- Stock Colors or Pantone matches acceptable for additional charge
- Art Approval will be required from the customer before production begins (Email or Fax)
- Production Time: 5-10 business days after receipt of artwork approval