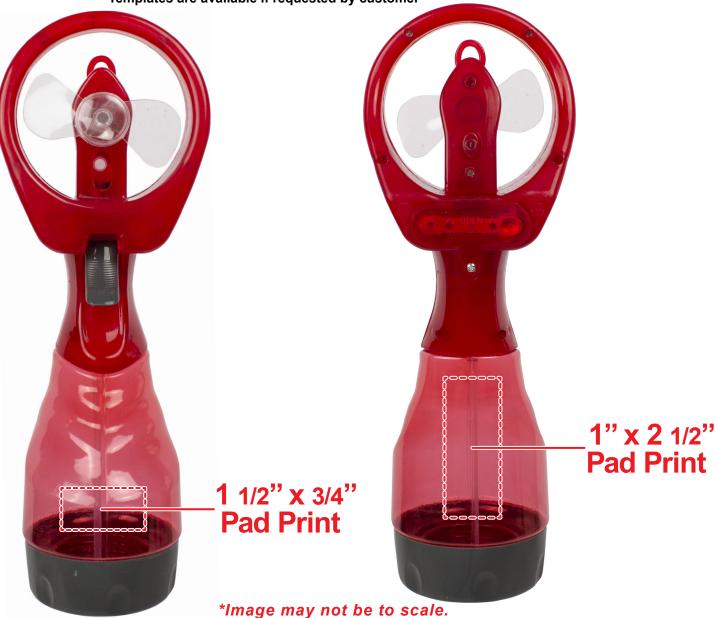

## **RED SPRAY WATER FAN OUT023**

• Templates are available if requested by customer