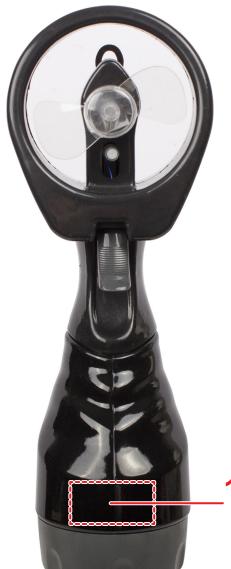

## **BLACK SPRAY WATER FAN OUT022**

1 1/2" x 3/4" **Pad Print** 

1" x 2 1/2" **Pad Print**