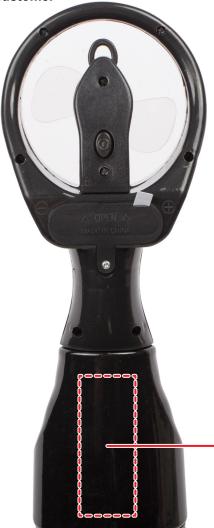

## **BLACK SPRAY WATER FAN OUT022**

1 1/2" x 3/4" **Pad Print** 

1" x 2 1/2" **Pad Print**