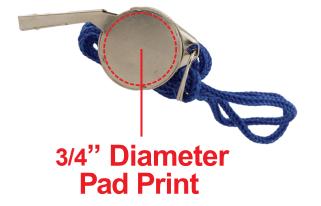

## **METAL REFEREE WHISTLE WITH LANYARD MUS043**

## **Accepted File Formats for Best Print Quality:**

• Vector Artwork (Files must be submitted with fonts/text converted to outlines/curves):

## Accepted file types:

- .ai (Adobe Illustrator CC or lower) RECOMMENDED
- .cdr (Coral DrawX5 or lower)
- .pdf (Adobe Portable Document Format with preserved Illustrator Editing Capabilities)
- .eps (Encapsulated PostScript)

## General Information

- 4 Color Spot Max (No gradients, tones or placed images)
- Stock Colors or Pantone matches acceptable for additional charge
- Art Approval will be required from the customer before production begins (Email or Fax)
- Production Time: 5-10 business days after receipt of artwork approval
- Templates are available if requested by customer