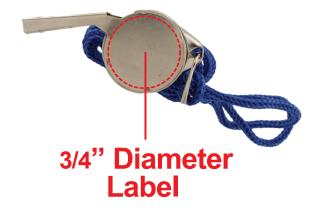

## **METAL REFEREE WHISTLE WITH LANYARD MUS043**

## **Accepted File Formats for Best Print Quality:**

• Vector Artwork (Files must be submitted with fonts/text converted to outlines/curves):

## Accepted file types:

- .ai (Adobe Illustrator CC or lower) RECOMMENDED
- .cdr (Coral DrawX5 or lower)
- .pdf (Adobe Portable Document Format with preserved Illustrator Editing Capabilities)
- .eps (Encapsulated PostScript)

## General Information

- 4 Color Spot Max (No gradients, tones or placed images)
- Stock Colors or Pantone matches acceptable for additional charge
- Art Approval will be required from the customer before production begins (Email or Fax)
- Production Time: 5-10 business days after receipt of artwork approval
- Templates are available if requested by customer