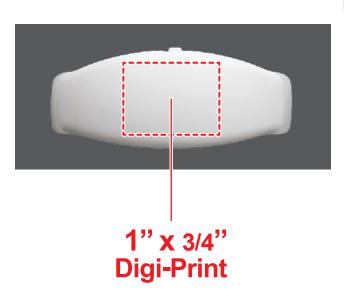

# **RF LED WHITE CONCERT BRACELET LIT602**

### **Accepted File Formats for Best Print Quality:**

#### **Digi-Print**

- Vector or Minimum 300dpi Artwork (Files must be submitted with fonts/text converted to outlines/curves):
  Accepted file types:
  - .ai (Adobe Illustrator CC or lower) RECOMMENDED
  - .cdr (Coral DrawX5 or lower)
  - .pdf (Adobe Portable Document Format with preserved Illustrator Editing Capabilities)
  - .eps (Encapsulated PostScript)
  - .psd (Adobe Photoshop CC or lower)
  - .tiff
  - .jpg
  - .png
- General Information
  - 4 Color Process
  - Art Approval will be required from the customer before production begins (Email or Fax)
  - Production Time: 5-10 business days after receipt of artwork approval
  - Templates are available if requested by customer