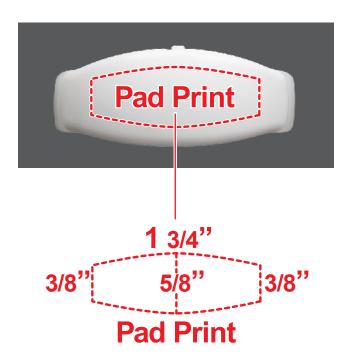

# **RF LED WHITE CONCERT BRACELET LIT602**

### **Accepted File Formats for Best Print Quality:**

- Vector Artwork (Files must be submitted with fonts/text converted to outlines/curves):
  - Accepted file types:
    - .ai (Adobe Illustrator CC or lower) RECOMMENDED
    - .cdr (Coral DrawX5 or lower)
    - .pdf (Adobe Portable Document Format with preserved Illustrator Editing Capabilities)
    - .eps (Encapsulated PostScript)
- General Information
  - 4 Color Spot Max (No gradients, tones or placed images)
  - Stock Colors or Pantone matches acceptable for additional charge
  - Art Approval will be required from the customer before production begins (Email or Fax)
  - Production Time: 5-10 business days after receipt of artwork approval
  - Templates are available if requested by customer