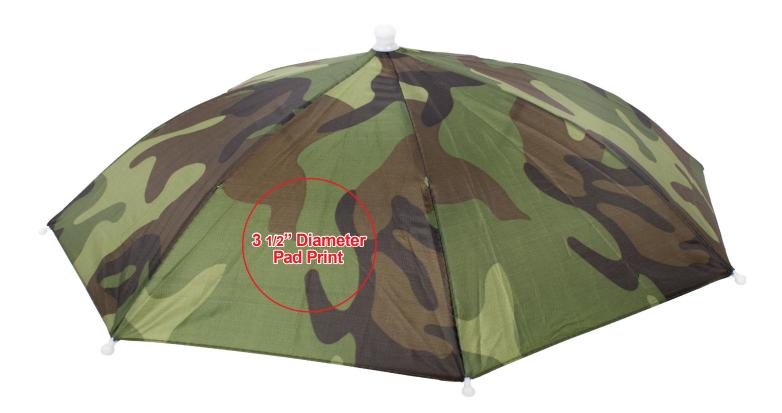

# Camo Umbrella Hat HAT562

#### **Pad Print**

• Vector Artwork (Files must be submitted with fonts/text converted to outlines/curves):