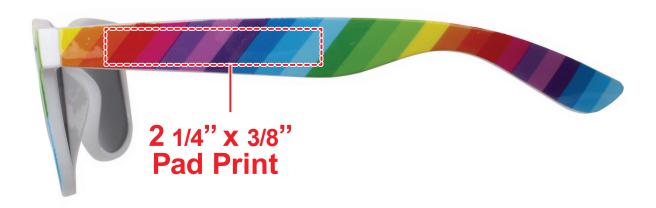

## **RAINBOW STRIPES SUNGLASSES GLS165**

## **Accepted File Formats for Best Print Quality:**

• Vector Artwork (Files must be submitted with fonts/text converted to outlines/curves):

## Accepted file types:

- .ai (Adobe Illustrator CC or lower) RECOMMENDED
- .cdr (Coral DrawX5 or lower)
- .pdf (Adobe Portable Document Format with preserved Illustrator Editing Capabilities)
- .eps (Encapsulated PostScript)

## General Information

- 4 Color Spot Max (No gradients, tones or placed images)
- Stock Colors or Pantone matches acceptable for additional charge
- Art Approval will be required from the customer before production begins (Email or Fax)
- Production Time: 5-10 business days after receipt of artwork approval
- Templates are available if requested by customer