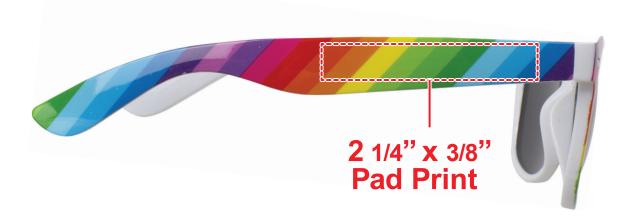

## **RAINBOW STRIPES SUNGLASSES GLS165**

## **Accepted File Formats for Best Print Quality:**

• Vector Artwork (Files must be submitted with fonts/text converted to outlines/curves):

## Accepted file types:

- .ai (Adobe Illustrator CC or lower) RECOMMENDED
- .cdr (Coral DrawX5 or lower)
- .pdf (Adobe Portable Document Format with preserved Illustrator Editing Capabilities)
- .eps (Encapsulated PostScript)

## General Information

- 4 Color Spot Max (No gradients, tones or placed images)
- Stock Colors or Pantone matches acceptable for additional charge
- Art Approval will be required from the customer before production begins (Email or Fax)
- Production Time: 5-10 business days after receipt of artwork approval
- Templates are available if requested by customer