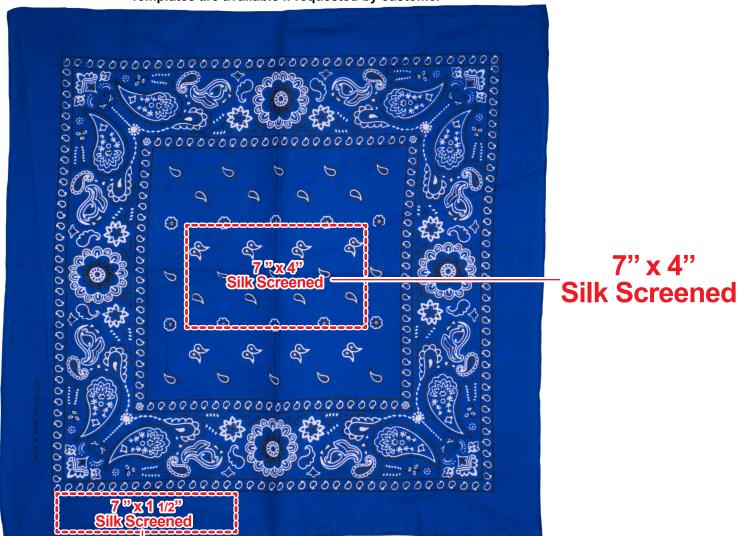

AL BLUE 22" X 22" COTTON BANDANA APRO02**

## **Accepted File Formats for Best Print Quality:**

- Vector Artwork (Files must be submitted with fonts/text converted to outlines/curves):
  - Accepted file types:
    - .ai (Adobe Illustrator CC or lower) RECOMMENDED
    - .cdr (Coral DrawX5 or lower)
    - .pdf (Adobe Portable Document Format with preserved Illustrator Editing Capabilities)
    - .eps (Encapsulated PostScript)
- General Information
  - 1 Color Spot Max (No gradients, tones or placed images)
  - Stock Colors or Pantone matches acceptable for additional charge
  - Art Approval will be required from the customer before production begins (Email or Fax)
  - Production Time: 5-10 business days after receipt of artwork approval
  - Templates are available if requested by customer



7" x 1 1/2" Silk Screened