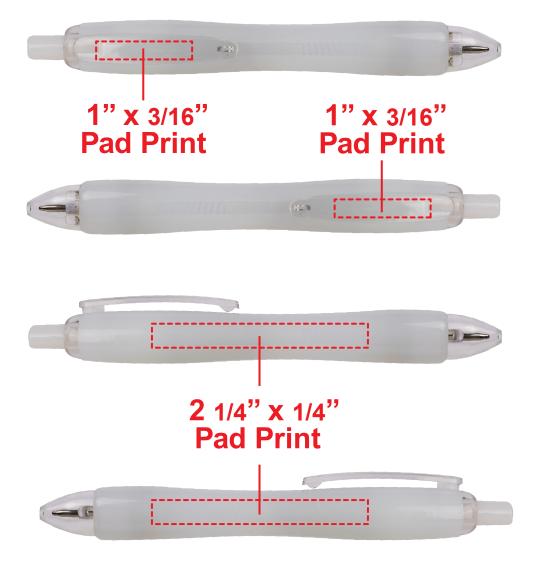

## THE ULTIMATE WHITE PEN LIGHT FLA368

## **Accepted File Formats for Best Print Quality:**

- Vector Artwork (Files must be submitted with fonts/text converted to outlines/curves):
  - Accepted file types:
    - .ai (Adobe Illustrator CC or lower) RECOMMENDED
    - .cdr (Coral DrawX5 or lower)
    - .pdf (Adobe Portable Document Format with preserved Illustrator Editing Capabilities)
    - .eps (Encapsulated PostScript)
- General Information
  - 4 Color Spot Max (No gradients, tones or placed images)
  - Stock Colors or Pantone matches acceptable for additional charge
  - Art Approval will be required from the customer before production begins (Email or Fax)
  - Production Time: 5-10 business days after receipt of artwork approval
  - Templates are available if requested by customer