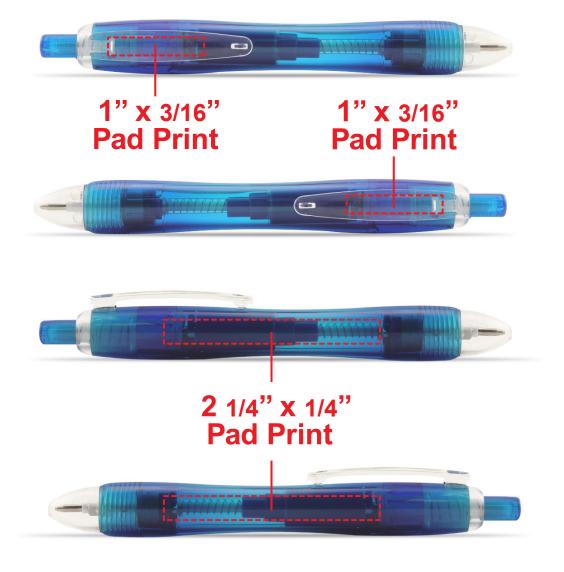

## THE ULTIMATE BLUE PEN LIGHT FLA366

## **Accepted File Formats for Best Print Quality:**

• Vector Artwork (Files must be submitted with fonts/text converted to outlines/curves):

## Accepted file types:

- .ai (Adobe Illustrator CC or lower) RECOMMENDED
- .cdr (Coral DrawX5 or lower)
- .pdf (Adobe Portable Document Format with preserved Illustrator Editing Capabilities)
- .eps (Encapsulated PostScript)

## General Information

- 4 Color Spot Max (No gradients, tones or placed images)
- Stock Colors or Pantone matches acceptable for additional charge
- Art Approval will be required from the customer before production begins (Email or Fax)
- Production Time: 5-10 business days after receipt of artwork approval
- Templates are available if requested by customer