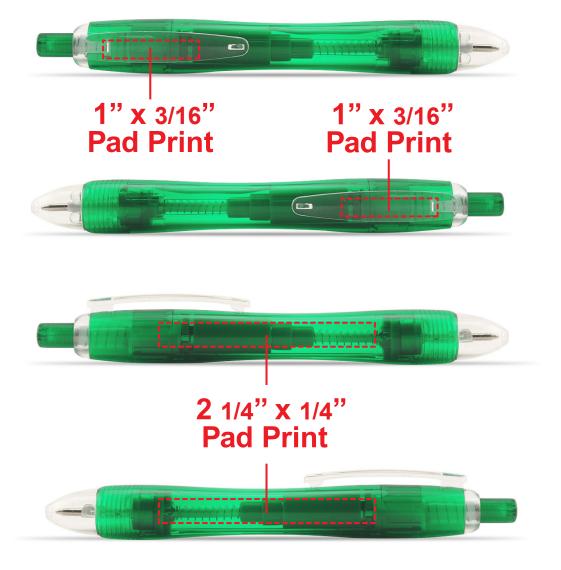

## THE ULTIMATE GREEN PEN LIGHT FLA367

## **Accepted File Formats for Best Print Quality:**

• Vector Artwork (Files must be submitted with fonts/text converted to outlines/curves):

## Accepted file types:

- .ai (Adobe Illustrator CC or lower) RECOMMENDED
- .cdr (Coral DrawX5 or lower)
- .pdf (Adobe Portable Document Format with preserved Illustrator Editing Capabilities)
- .eps (Encapsulated PostScript)

## General Information

- 4 Color Spot Max (No gradients, tones or placed images)
- Stock Colors or Pantone matches acceptable for additional charge
- Art Approval will be required from the customer before production begins (Email or Fax)
- Production Time: 5-10 business days after receipt of artwork approval
- Templates are available if requested by customer