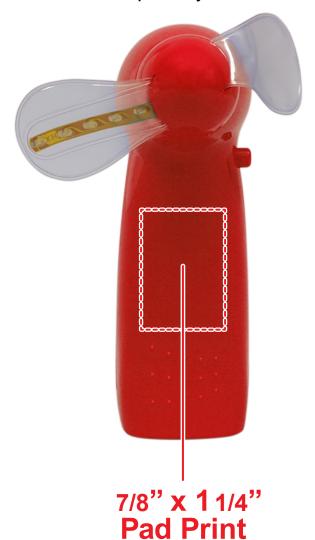

## RED BODY LED FAN LIT088

## **Accepted File Formats for Best Print Quality:**

• Vector Artwork (Files must be submitted with fonts/text converted to outlines/curves):

## Accepted file types:

- .ai (Adobe Illustrator CC or lower) RECOMMENDED
- .cdr (Coral DrawX5 or lower)
- .pdf (Adobe Portable Document Format with preserved Illustrator Editing Capabilities)
- .eps (Encapsulated PostScript)

## General Information

- 4 Color Spot Max (No gradients, tones or placed images)
- Stock Colors or Pantone matches acceptable for additional charge
- Art Approval will be required from the customer before production begins (Email or Fax)
- Production Time: 5-10 business days after receipt of artwork approval
- Templates are available if requested by customer