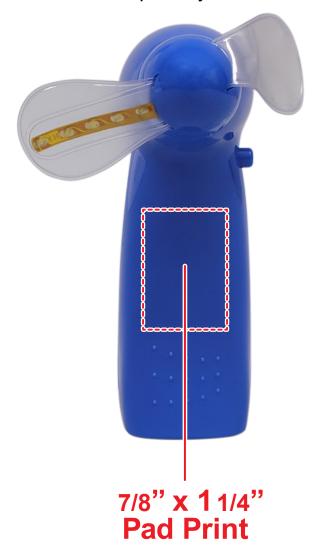

## BLUE BODY LED FAN LIT087

## **Accepted File Formats for Best Print Quality:**

• Vector Artwork (Files must be submitted with fonts/text converted to outlines/curves):

## Accepted file types:

- .ai (Adobe Illustrator CC or lower) RECOMMENDED
- .cdr (Coral DrawX5 or lower)
- .pdf (Adobe Portable Document Format with preserved Illustrator Editing Capabilities)
- .eps (Encapsulated PostScript)

## General Information

- 4 Color Spot Max (No gradients, tones or placed images)
- Stock Colors or Pantone matches acceptable for additional charge
- Art Approval will be required from the customer before production begins (Email or Fax)
- Production Time: 5-10 business days after receipt of artwork approval
- Templates are available if requested by customer