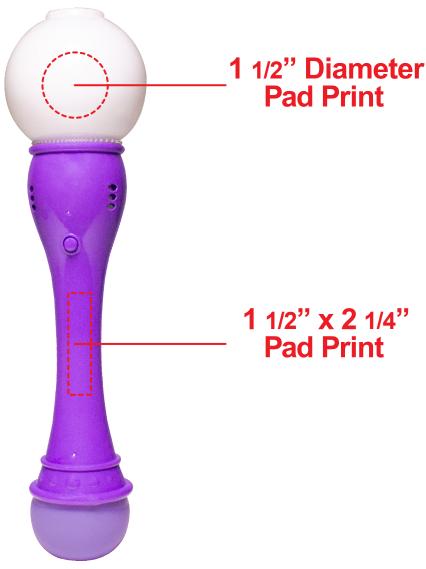

## PURPLE LED BUBBLE WAND BUB111

## **Accepted File Formats for Best Print Quality:**

- Vector Artwork (Files must be submitted with fonts/text converted to outlines/curves):
  - Accepted file types:
    - .ai (Adobe Illustrator CC or lower) RECOMMENDED
    - .cdr (Coral DrawX5 or lower)
    - .pdf (Adobe Portable Document Format with preserved Illustrator Editing Capabilities)
    - .eps (Encapsulated PostScript)
- General Information
  - 4 Color Spot Max (No gradients, tones or placed images)
  - Stock Colors or Pantone matches acceptable for additional charge
  - Art Approval will be required from the customer before production begins (Email or Fax)
  - Production Time: 5-10 business days after receipt of artwork approval
  - Templates are available if requested by customer



\*Image may not be to scale.