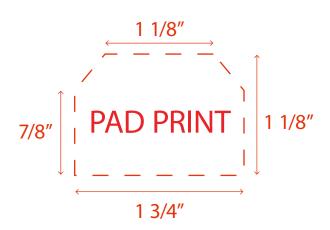

## **MAROON METAL COWBELL MUS108**

## General Information

- 4 Color Spot Max (No gradients, tones or placed images)
- Stock Colors or Pantone matches acceptable for additional charge
- Art Approval will be required from the customer before production begins (Email or Fax)
- Production Time: 5-10 business days after receipt of artwork approval
- Templates are available if requested by customer