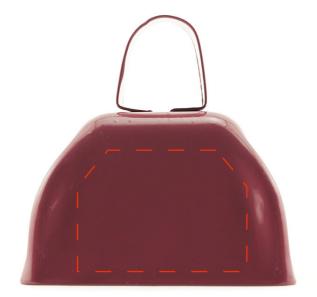

## **MAROON METAL COWBELL MUS108**

## **Accepted File Formats for Best Print Quality:**

• Vector Artwork (Files must be submitted with fonts/text converted to outlines/curves):

## Accepted file types:

- .ai (Adobe Illustrator CC or lower) RECOMMENDED
- .cdr (Coral DrawX5 or lower)
- .pdf (Adobe Portable Document Format with preserved Illustrator Editing Capabilities)
- .eps (Encapsulated PostScript)

## General Information

- 4 Color Spot Max (No gradients, tones or placed images)
- Stock Colors or Pantone matches acceptable for additional charge
- Art Approval will be required from the customer before production begins (Email or Fax)
- Production Time: 5-10 business days after receipt of artwork approval
- Templates are available if requested by customer