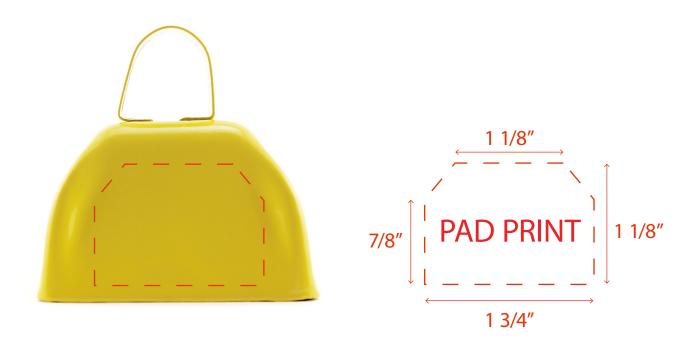

t the colors of the final product

# **YELLOW METAL COWBELL MUS107**

## **Accepted File Formats for Best Print Quality:**

• Vector Artwork (Files must be submitted with fonts/text converted to outlines/curves):

#### Accepted file types:

.ai (Adobe Illustrator CC or lower) RECOMMENDED .cdr (Coral DrawX5 or lower) .pdf (Adobe Portable Document Format with preserved Illustrator Editing Capabilities) .eps (Encapsulated PostScript)

### General Information

- 4 Color Spot Max (No gradients, tones or placed images)
- Stock Colors or Pantone matches acceptable for additional charge
- Art Approval will be required from the customer before production begins (Email or Fax)
- Production Time: 5-10 business days after receipt of artwork approval
- Templates are available if requested by customer



\*Image may not be to scale.