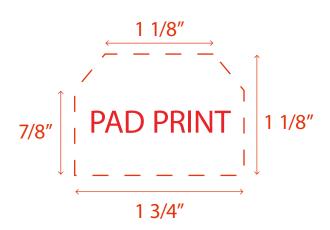

## **RED METAL COWBELL MUS105**

## **Accepted File Formats for Best Print Quality:**

- Vector Artwork (Files must be submitted with fonts/text converted to outlines/curves):
  - Accepted file types:
    - .ai (Adobe Illustrator CC or lower) RECOMMENDED
    - .cdr (Coral DrawX5 or lower)
    - .pdf (Adobe Portable Document Format with preserved Illustrator Editing Capabilities)
    - .eps (Encapsulated PostScript)
- General Information
  - 4 Color Spot Max (No gradients, tones or placed images)
  - Stock Colors or Pantone matches acceptable for additional charge
  - Art Approval will be required from the customer before production begins (Email or Fax)
  - Production Time: 5-10 business days after receipt of artwork approval
  - Templates are available if requested by customer