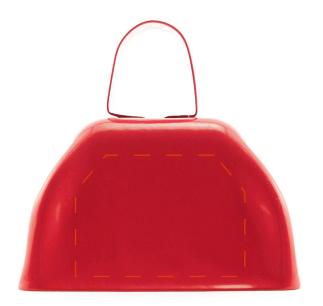

## **RED METAL COWBELL MUS105**

## **Accepted File Formats for Best Print Quality:**

- Vector Artwork (Files must be submitted with fonts/text converted to outlines/curves):
  - Accepted file types:
    - .ai (Adobe Illustrator CC or lower) RECOMMENDED
    - .cdr (Coral DrawX5 or lower)
    - .pdf (Adobe Portable Document Format with preserved Illustrator Editing Capabilities)
    - .eps (Encapsulated PostScript)
- General Information
  - 4 Color Spot Max (No gradients, tones or placed images)
  - Stock Colors or Pantone matches acceptable for additional charge
  - Art Approval will be required from the customer before production begins (Email or Fax)
  - Production Time: 5-10 business days after receipt of artwork approval
  - Templates are available if requested by customer