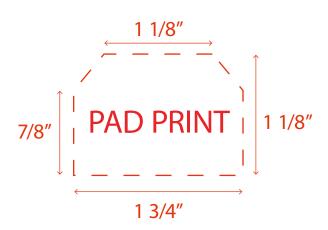

## General Information

- 4 Color Spot Max (No gradients, tones or placed images)
- Stock Colors or Pantone matches acceptable for additional charge
- Art Approval will be required from the customer before production begins (Email or Fax)
- Production Time: 5-10 business days after receipt of artwork approval
- Templates are available if requested by customer