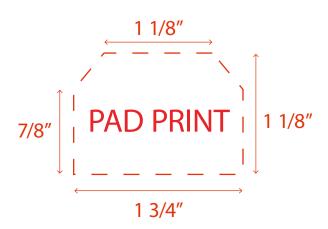

## **SILVER METAL COWBELL MUS099**

## **Accepted File Formats for Best Print Quality:**

- Vector Artwork (Files must be submitted with fonts/text converted to outlines/curves):
  - Accepted file types:
    - .ai (Adobe Illustrator CC or lower) RECOMMENDED
    - .cdr (Coral DrawX5 or lower)
    - .pdf (Adobe Portable Document Format with preserved Illustrator Editing Capabilities)
    - .eps (Encapsulated PostScript)
- General Information
  - 4 Color Spot Max (No gradients, tones or placed images)
  - Stock Colors or Pantone matches acceptable for additional charge
  - Art Approval will be required from the customer before production begins (Email or Fax)
  - Production Time: 5-10 business days after receipt of artwork approval
  - Templates are available if requested by customer