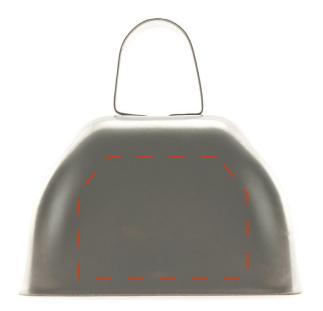

## **SILVER METAL COWBELL MUS099**

## **Accepted File Formats for Best Print Quality:**

- Vector Artwork (Files must be submitted with fonts/text converted to outlines/curves):
  - Accepted file types:
    - .ai (Adobe Illustrator CC or lower) RECOMMENDED
    - .cdr (Coral DrawX5 or lower)
    - .pdf (Adobe Portable Document Format with preserved Illustrator Editing Capabilities)
    - .eps (Encapsulated PostScript)
- General Information
  - 4 Color Spot Max (No gradients, tones or placed images)
  - Stock Colors or Pantone matches acceptable for additional charge
  - Art Approval will be required from the customer before production begins (Email or Fax)
  - Production Time: 5-10 business days after receipt of artwork approval
  - Templates are available if requested by customer