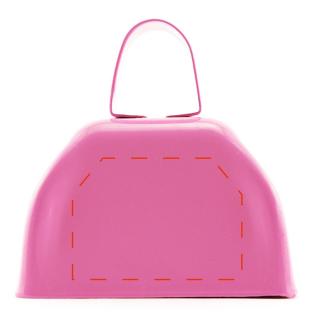

## **PINK METAL COWBELL MUS098**

## **Accepted File Formats for Best Print Quality:**

- Vector Artwork (Files must be submitted with fonts/text converted to outlines/curves):
  - Accepted file types:
    - .ai (Adobe Illustrator CC or lower) RECOMMENDED
    - .cdr (Coral DrawX5 or lower)
    - .pdf (Adobe Portable Document Format with preserved Illustrator Editing Capabilities)
    - .eps (Encapsulated PostScript)
- General Information
  - 4 Color Spot Max (No gradients, tones or placed images)
  - Stock Colors or Pantone matches acceptable for additional charge
  - Art Approval will be required from the customer before production begins (Email or Fax)
  - Production Time: 5-10 business days after receipt of artwork approval
  - Templates are available if requested by customer