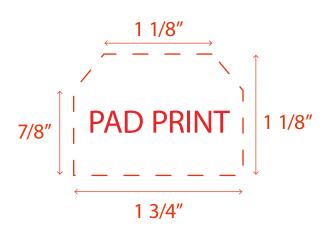

## **PINK METAL COWBELL MUS098**

## **Accepted File Formats for Best Print Quality:**

- Vector Artwork (Files must be submitted with fonts/text converted to outlines/curves):
  - Accepted file types:
    - .ai (Adobe Illustrator CC or lower) RECOMMENDED
    - .cdr (Coral DrawX5 or lower)
    - .pdf (Adobe Portable Document Format with preserved Illustrator Editing Capabilities)
    - .eps (Encapsulated PostScript)
- General Information
  - 4 Color Spot Max (No gradients, tones or placed images)
  - Stock Colors or Pantone matches acceptable for additional charge
  - Art Approval will be required from the customer before production begins (Email or Fax)
  - Production Time: 5-10 business days after receipt of artwork approval
  - Templates are available if requested by customer