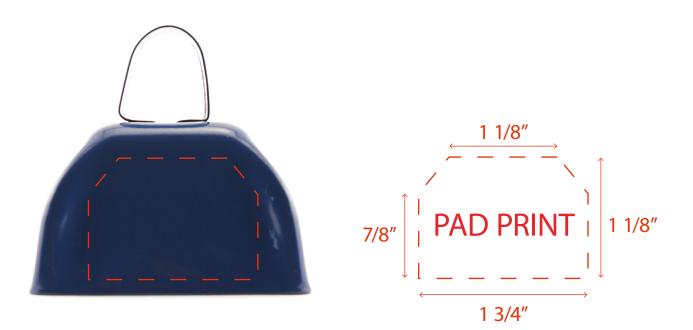

ately reflect the colors of the final product

## **METAL COWBELL MUS**

## **Accepted File Formats for Best Print Quality:**

- Vector Artwork (Files must be submitted with fonts/text converted to outlines/curves):
  - Accepted file types:

.ai (Adobe Illustrator CC or lower) RECOMMENDED .cdr (Coral DrawX5 or lower) .pdf (Adobe Portable Document Format with preserved Illustrator Editing Capabilities) .eps (Encapsulated PostScript)

## General Information

- 4 Color Spot Max (No gradients, tones or placed images)
- Stock Colors or Pantone matches acceptable for additional charge
- Art Approval will be required from the customer before production begins (Email or Fax)
- Production Time: 5-10 business days after receipt of artwork approval
- Templates are available if requested by customer



\*Image may not be to scale.