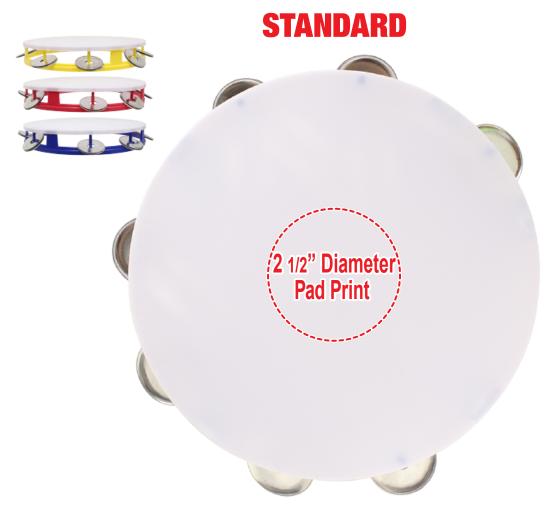

# PLASTIC TAMBOURINE MUS010

#### **Pad Print**

• Vector Artwork (Files must be submitted with fonts/text converted to outlines/curves):

\*Image may not be to scale.