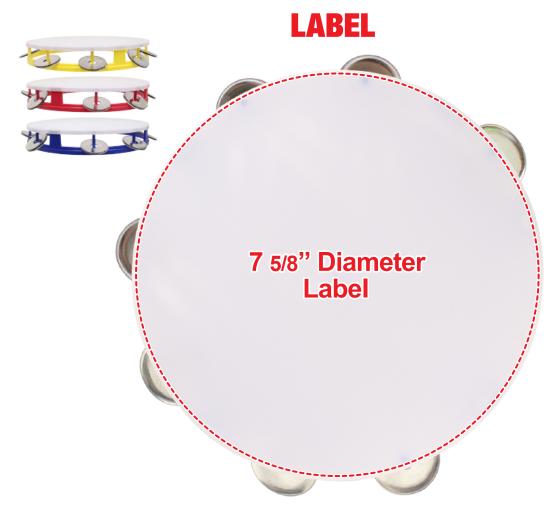

## PLASTIC TAMBOURINE MUS010

#### Label

- Vector or Minimum 300dpi Artwork (Files must be submitted with fonts/text converted to outlines/curves):

  Accepted file types:
  - .ai (Adobe Illustrator CC or lower) RECOMMENDED
  - .cdr (Coral DrawX5 or lower)
  - .pdf (Adobe Portable Document Format with preserved Illustrator Editing Capabilities)
  - .eps (Encapsulated PostScript)
  - .psd (Adobe Photoshop CC or lower)
  - .tiff
  - .jpg
  - .png
- General Information
  - 4 Color Process
  - Art Approval will be required from the customer before production begins (Email or Fax)
  - Production Time: 5-10 business days after receipt of artwork approval
  - Templates are available if requested by customer

\*Image may not be to scale.