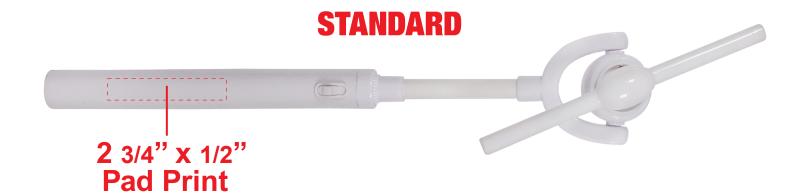

# **LED WINDMILL WAND LIT1333**

### **Accepted File Formats for Best Print Quality:**

• Vector Artwork (Files must be submitted with fonts/text converted to outlines/curves):

### Accepted file types:

- .ai (Adobe Illustrator CC or lower) RECOMMENDED
- .cdr (Coral DrawX5 or lower)
- .pdf (Adobe Portable Document Format with preserved Illustrator Editing Capabilities)
- .eps (Encapsulated PostScript)

#### General Information

- 4 Color Spot Max (No gradients, tones or placed images)
- Stock Colors or Pantone matches acceptable for additional charge
- Art Approval will be required from the customer before production begins (Email or Fax)
- Production Time: 5-10 business days after receipt of artwork approval
- Templates are available if requested by customer