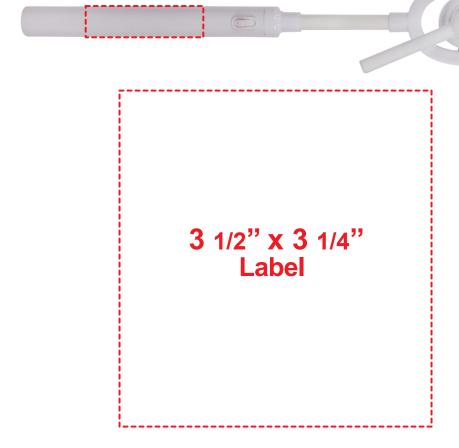

# **LED WINDMILL WAND LIT1333**

## **Accepted File Formats for Best Print Quality:**

#### Label

- Vector or Minimum 300dpi Artwork (Files must be submitted with fonts/text converted to outlines/curves):
  Accepted file types:
  - .ai (Adobe Illustrator CC or lower) RECOMMENDED
  - .cdr (Coral DrawX5 or lower)
  - .pdf (Adobe Portable Document Format with preserved Illustrator Editing Capabilities)
  - .eps (Encapsulated PostScript)
  - .psd (Adobe Photoshop CC or lower)
  - .tiff
  - .jpg
  - .png
- General Information
  - Art Approval will be required from the customer before production begins (Email or Fax)
  - Production Time: 5-10 business days after receipt of artwork approval
  - Templates are available if requested by customer