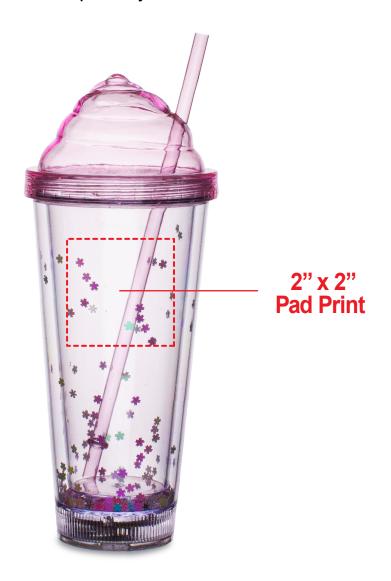

## PINK ICE CREAM LED TUMBLER LIT932

## **Accepted File Formats for Best Print Quality:**

- Vector Artwork (Files must be submitted with fonts/text converted to outlines/curves):
  - Accepted file types:
    - .ai (Adobe Illustrator CC or lower) RECOMMENDED
    - .cdr (Coral DrawX5 or lower)
    - .pdf (Adobe Portable Document Format with preserved Illustrator Editing Capabilities)
    - .eps (Encapsulated PostScript)
- General Information
  - 4 Color Spot Max (No gradients, tones or placed images)
  - Stock Colors or Pantone matches acceptable for additional charge
  - Art Approval will be required from the customer before production begins (Email or Fax)
  - Production Time: 5-10 business days after receipt of artwork approval
  - Templates are available if requested by customer