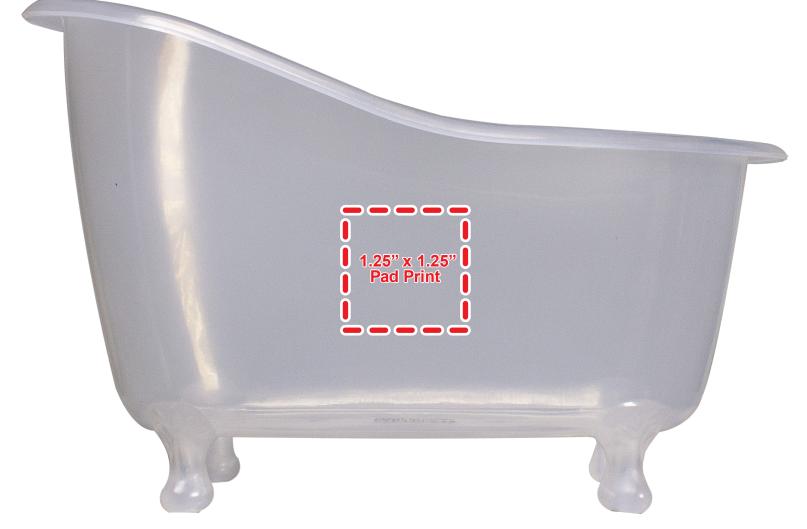

colors of the final product

## **BATHTUB PLASTIC SERVING BOWL PAR430**

## **Accepted File Formats for Best Print Quality:**

- Vector Artwork (Files must be submitted with fonts/text converted to outlines/curves):
  - Accepted file types:

.ai (Adobe Illustrator CC or lower) RECOMMENDED .cdr (Coral DrawX5 or lower) .pdf (Adobe Portable Document Format with preserved Illustrator Editing Capabilities) .eps (Encapsulated PostScript)

## General Information

- 4 Color Spot Max (No gradients, tones or placed images)
- Stock Colors or Pantone matches acceptable for additional charge
- Art Approval will be required from the customer before production begins (Email or Fax)
- Production Time: 5-10 business days after receipt of artwork approval
- Templates are available if requested by customer



\*Image may not be to scale.