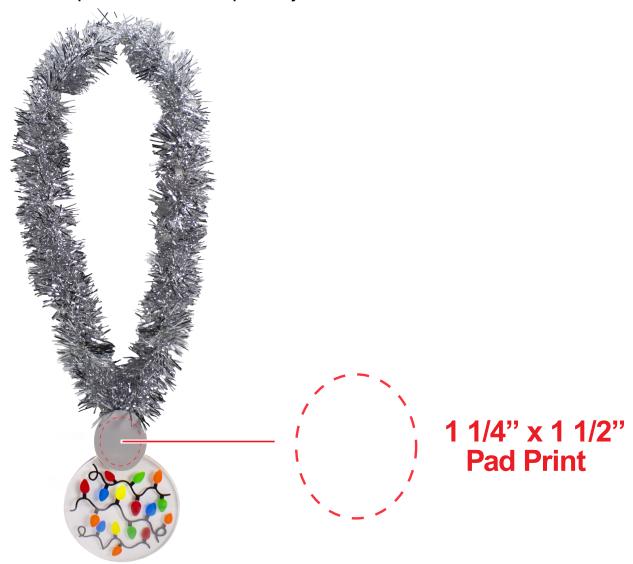

## **LED CHRISTMAS MEDALLION TINSEL NECKLACE LIT581**

## **Accepted File Formats for Best Print Quality:**

• Vector Artwork (Files must be submitted with fonts/text converted to outlines/curves):

## Accepted file types:

- .ai (Adobe Illustrator CC or lower) RECOMMENDED
- .cdr (Coral DrawX5 or lower)
- .pdf (Adobe Portable Document Format with preserved Illustrator Editing Capabilities)
- .eps (Encapsulated PostScript)

## General Information

- 4 Color Spot Max (No gradients, tones or placed images)
- Stock Colors or Pantone matches acceptable for additional charge
- Art Approval will be required from the customer before production begins (Email or Fax)
- Production Time: 5-10 business days after receipt of artwork approval
- Templates are available if requested by customer