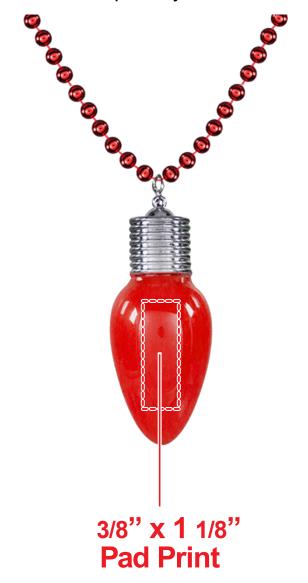

e colors of the final product

## **RED BULB LED BEAD NECKLACE JLR080**

## **Accepted File Formats for Best Print Quality:**

- Vector Artwork (Files must be submitted with fonts/text converted to outlines/curves):
  - Accepted file types:

.ai (Adobe Illustrator CC or lower) RECOMMENDED .cdr (Coral DrawX5 or lower) .pdf (Adobe Portable Document Format with preserved Illustrator Editing Capabilities) .eps (Encapsulated PostScript)

## General Information

- 4 Color Spot Max (No gradients, tones or placed images)
- Stock Colors or Pantone matches acceptable for additional charge
- Art Approval will be required from the customer before production begins (Email or Fax)
- Production Time: 5-10 business days after receipt of artwork approval
- Templates are available if requested by customer



\*Image may not be to scale.