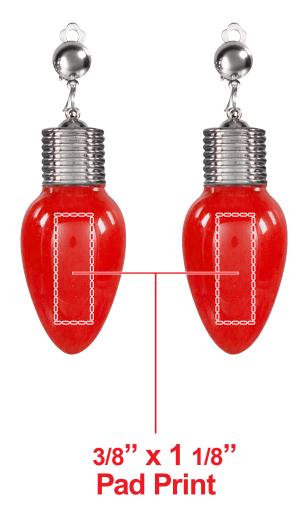

ors of the final product

# **RED BULB LED CLIP-ON EARRINGS JLR078**

## **Accepted File Formats for Best Print Quality:**

• Vector Artwork (Files must be submitted with fonts/text converted to outlines/curves):

#### Accepted file types:

.ai (Adobe Illustrator CC or lower) RECOMMENDED .cdr (Coral DrawX5 or lower) .pdf (Adobe Portable Document Format with preserved Illustrator Editing Capabilities) .eps (Encapsulated PostScript)

### General Information

- 4 Color Spot Max (No gradients, tones or placed images)
- Stock Colors or Pantone matches acceptable for additional charge
- Art Approval will be required from the customer before production begins (Email or Fax)
- Production Time: 5-10 business days after receipt of artwork approval
- Templates are available if requested by customer



\*Image may not be to scale.