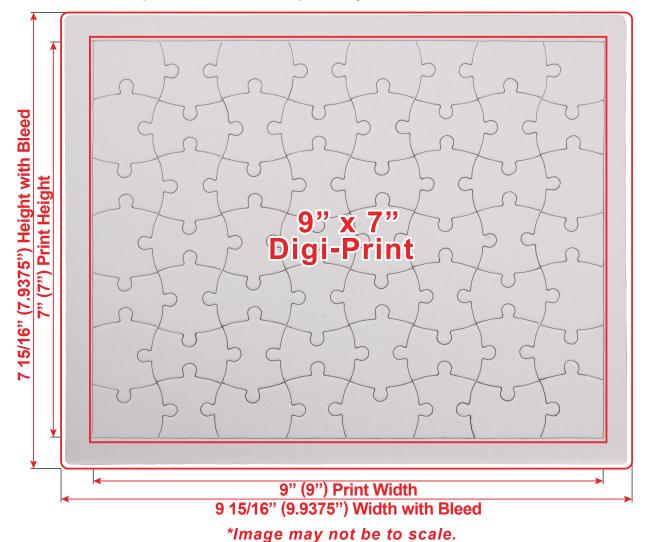

## **LARGE CUSTOM JIGSAW PUZZLE GAM250**

## **Digi-Print**

- Vector or Minimum 300dpi Artwork (Files must be submitted with fonts/text converted to outlines/curves): Accepted file types:
  - .ai (Adobe Illustrator CC or lower) RECOMMENDED
  - .cdr (Coral DrawX5 or lower)
  - .pdf (Adobe Portable Document Format with preserved Illustrator Editing Capabilities)
  - .eps (Encapsulated PostScript)
  - .psd (Adobe Photoshop CC or lower)
  - .tiff
  - .jpg
  - .png