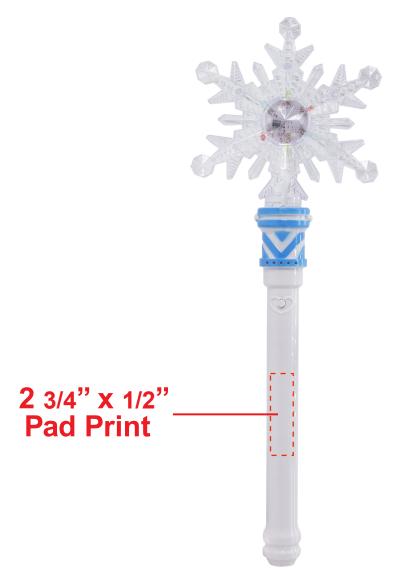

## LED SNOWFLAKE WAND WITH LIGHT-UP HANDLE LIT266

## General Information

- 4 Color Spot Max (No gradients, tones or placed images)
- Stock Colors or Pantone matches acceptable for additional charge
- Art Approval will be required from the customer before production begins (Email or Fax)
- Production Time: 5-10 business days after receipt of artwork approval
- Templates are available if requested by customer