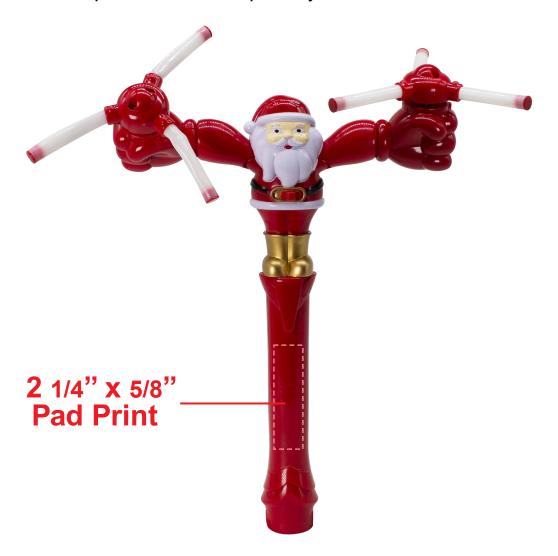

## **LED SANTA SWIVEL ARMS SPINNER WAND LIT278**

## **Accepted File Formats for Best Print Quality:**

• Vector Artwork (Files must be submitted with fonts/text converted to outlines/curves):

## Accepted file types:

- .ai (Adobe Illustrator CC or lower) RECOMMENDED
- .cdr (Coral DrawX5 or lower)
- .pdf (Adobe Portable Document Format with preserved Illustrator Editing Capabilities)
- .eps (Encapsulated PostScript)

## General Information

- 4 Color Spot Max (No gradients, tones or placed images)
- Stock Colors or Pantone matches acceptable for additional charge
- Art Approval will be required from the customer before production begins (Email or Fax)
- Production Time: 5-10 business days after receipt of artwork approval
- Templates are available if requested by customer