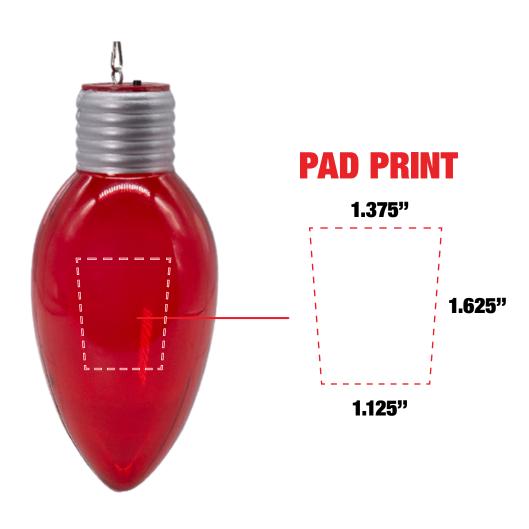

## LED JUMBO CHRISTMAS BULB NECKLACE\_LIT580

## General Information

- 4 Color Spot Max (No gradients, tones or placed images)
- Stock Colors or Pantone matches acceptable for additional charge
- Art Approval will be required from the customer before production begins (Email or Fax)
- Production Time: 5-10 business days after receipt of artwork approval
- Templates are available if requested by customer