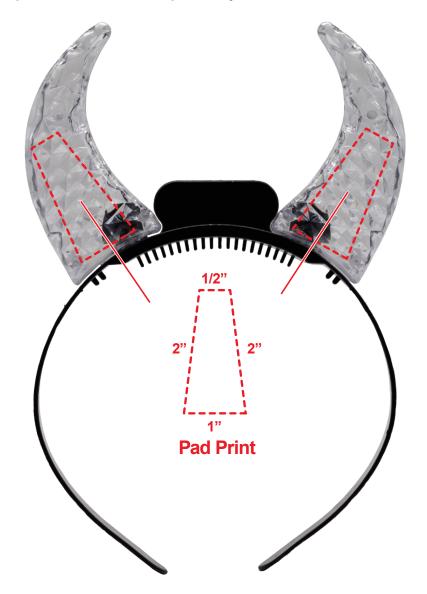

e colors of the final proc

# **LIGHT UP CRYSTAL DEVIL HORNS HAT1090**

## **Accepted File Formats for Best Print Quality:**

• Vector Artwork (Files must be submitted with fonts/text converted to outlines/curves):

### Accepted file types:

.ai (Adobe Illustrator CC or lower) RECOMMENDED .cdr (Coral DrawX5 or lower) .pdf (Adobe Portable Document Format with preserved Illustrator Editing Capabilities) .eps (Encapsulated PostScript)

## General Information

- 4 Color Spot Max (No gradients, tones or placed images)
- Stock Colors or Pantone matches acceptable for additional charge
- Art Approval will be required from the customer before production begins (Email or Fax)
- Production Time: 5-10 business days after receipt of artwork approval
- Templates are available if requested by customer



\*Image may not be to scale.