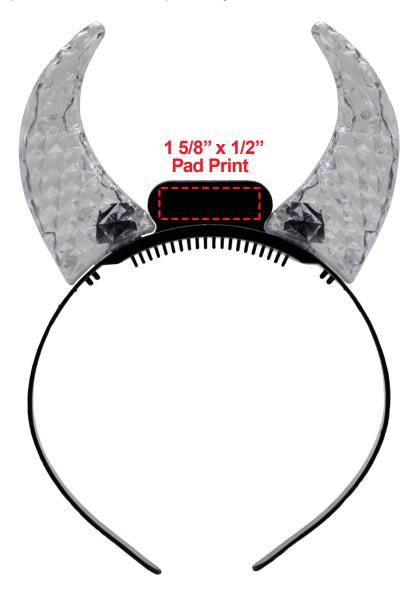

Art Spec Sheet Due to the differences in color modes for computer monitors and printers, the colors illustrated on this spec are for representation purposes only. When viewed on screen or printed on paper, these colors may not accurately reflect the colors of the final proc

# **LIGHT UP CRYSTAL DEVIL HORNS HAT1090**

\*Image may not be to scale.

Art Spec Sheet Due to the differences in color modes for computer monitors and printers, the colors illustrated on this spec are for representation purposes only. When viewed on screen or printed on paper, these colors may not accurately reflect the colors of the final proc