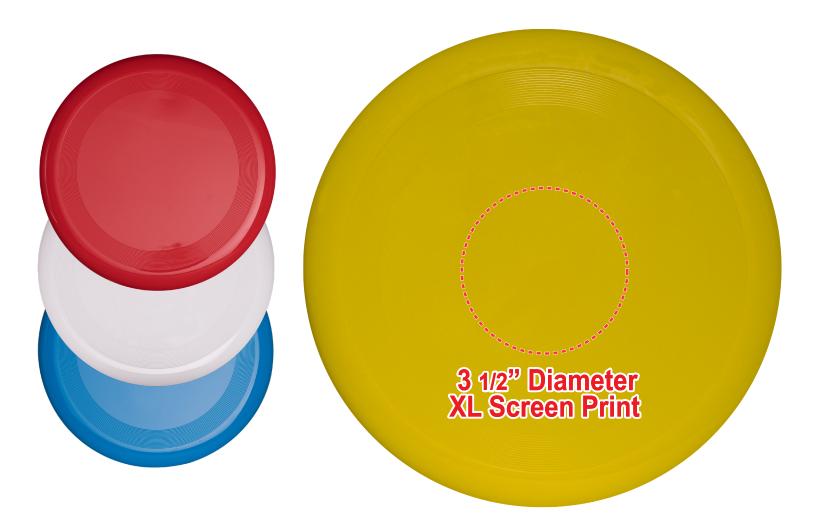

## 10" FLYING DISC ASSORTED

## **Accepted File Formats for Best Print Quality:**

- Vector Artwork (Files must be submitted with fonts/text converted to outlines/curves):
  - Accepted file types:
    - .ai (Adobe Illustrator CC or lower) RECOMMENDED
    - .cdr (Coral DrawX5 or lower)
    - .pdf (Adobe Portable Document Format with preserved Illustrator Editing Capabilities)
    - .eps (Encapsulated PostScript)
- General Information
  - 1 Color Spot Max (No gradients, tones or placed images)
  - Stock Colors or Pantone matches acceptable for additional charge
  - Art Approval will be required from the customer before production begins (Email or Fax)
  - Production Time: 5-10 business days after receipt of artwork approval
  - Templates are available if requested by customer