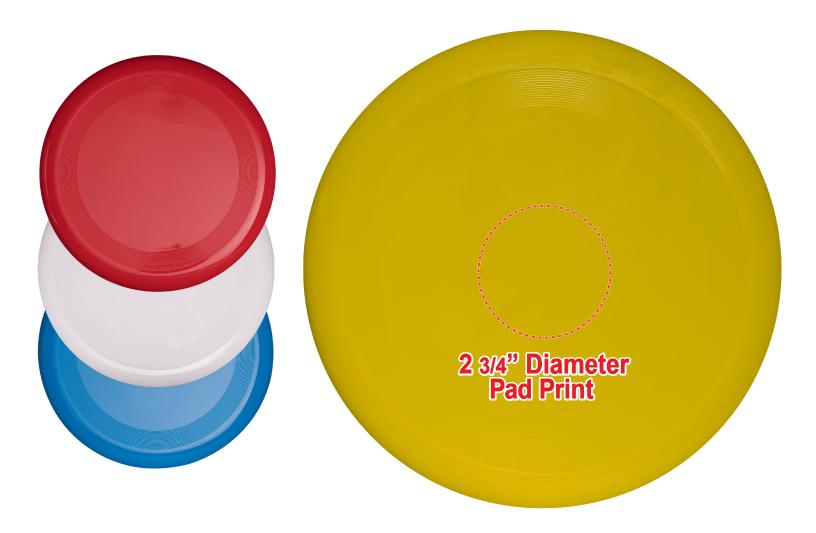

# 10" FLYING DISC ASSORTED

## **Accepted File Formats for Best Print Quality:**

• Vector Artwork (Files must be submitted with fonts/text converted to outlines/curves):

#### Accepted file types:

- .ai (Adobe Illustrator CC or lower) RECOMMENDED
- .cdr (Coral DrawX5 or lower)
- .pdf (Adobe Portable Document Format with preserved Illustrator Editing Capabilities)
- .eps (Encapsulated PostScript)

#### General Information

- 4 Color Spot Max (No gradients, tones or placed images)
- Stock Colors or Pantone matches acceptable for additional charge
- Art Approval will be required from the customer before production begins (Email or Fax)
- Production Time: 5-10 business days after receipt of artwork approval
- Templates are available if requested by customer