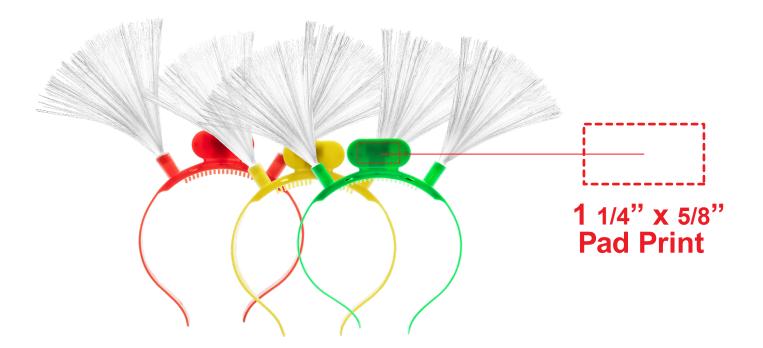

## **LED FIBER OPTIC HEADBANDS ASSORTED COLORS HAT1004**

## General Information

- 4 Color Spot Max (No gradients, tones or placed images)
- Stock Colors or Pantone matches acceptable for additional charge
- Art Approval will be required from the customer before production begins (Email or Fax)
- Production Time: 5-10 business days after receipt of artwork approval
- Templates are available if requested by customer