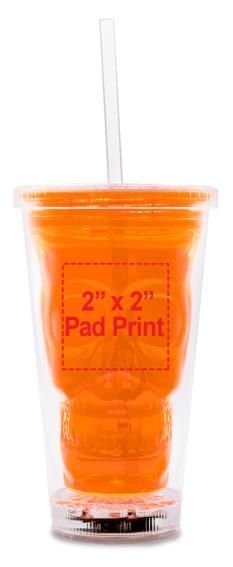

## **NEON ORANGE LED SKULL CUP LIT1356**

## **Accepted File Formats for Best Print Quality:**

• Vector Artwork (Files must be submitted with fonts/text converted to outlines/curves):

## Accepted file types:

- .ai (Adobe Illustrator CC or lower) RECOMMENDED
- .cdr (Coral DrawX5 or lower)
- .pdf (Adobe Portable Document Format with preserved Illustrator Editing Capabilities)
- .eps (Encapsulated PostScript)

## General Information

- 4 Color Spot Max (No gradients, tones or placed images)
- Stock Colors or Pantone matches acceptable for additional charge
- Art Approval will be required from the customer before production begins (Email or Fax)
- Production Time: 5-10 business days after receipt of artwork approval
- Templates are available if requested by customer