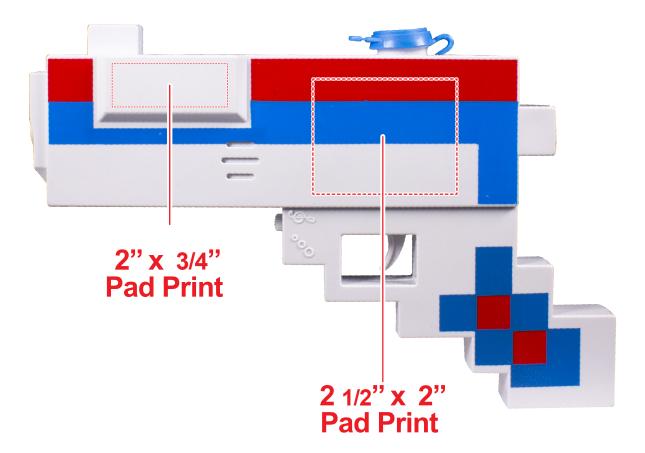

the colors is the colors in the col

## **LED PIXEL BUBBLE GUN BUB025**

## **Accepted File Formats for Best Print Quality:**

- Vector Artwork (Files must be submitted with fonts/text converted to outlines/curves):
  - Accepted file types:

.ai (Adobe Illustrator CC or lower) RECOMMENDED .cdr (Coral DrawX5 or lower) .pdf (Adobe Portable Document Format with preserved Illustrator Editing Capabilities) .eps (Encapsulated PostScript)

## General Information

- 4 Color Spot Max (No gradients, tones or placed images)
- Stock Colors or Pantone matches acceptable for additional charge
- Art Approval will be required from the customer before production begins (Email or Fax)
- Production Time: 5-10 business days after receipt of artwork approval
- Templates are available if requested by customer



\*Image may not be to scale.