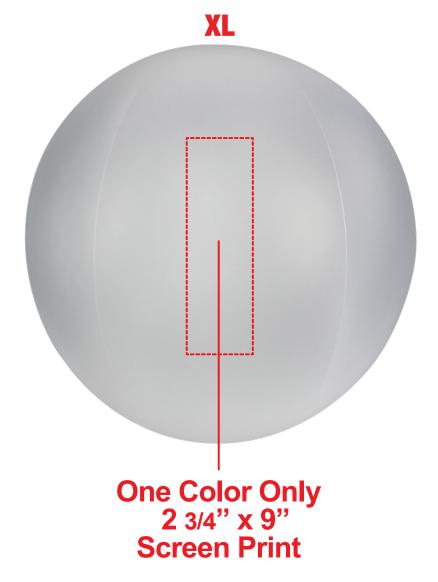

## **30" LIGHT UP BEACH BALL INF230**

## **Accepted File Formats for Best Print Quality:**

- Vector Artwork (Files must be submitted with fonts/text converted to outlines/curves):
  - Accepted file types:
    - .ai (Adobe Illustrator CC or lower) RECOMMENDED
    - .cdr (Coral DrawX5 or lower)
    - .pdf (Adobe Portable Document Format with preserved Illustrator Editing Capabilities)
    - .eps (Encapsulated PostScript)
- General Information
  - 1 Color Spot Max (No gradients, tones or placed images)
  - Stock Colors or Pantone matches acceptable for additional charge
  - Art Approval will be required from the customer before production begins (Email or Fax)
  - Production Time: 5-10 business days after receipt of artwork approval
  - Templates are available if requested by customer

\*Image may not be to scale.