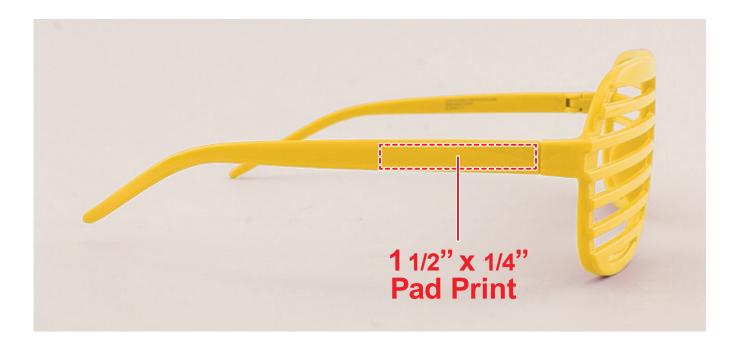

## **YELLOW SLOTTED SHUTTER SHADES GLS163**

## **Accepted File Formats for Best Print Quality:**

• Vector Artwork (Files must be submitted with fonts/text converted to outlines/curves):

## Accepted file types:

- .ai (Adobe Illustrator CC or lower) RECOMMENDED
- .cdr (Coral DrawX5 or lower)
- .pdf (Adobe Portable Document Format with preserved Illustrator Editing Capabilities)
- .eps (Encapsulated PostScript)

## General Information

- 4 Color Spot Max (No gradients, tones or placed images)
- Stock Colors or Pantone matches acceptable for additional charge
- Art Approval will be required from the customer before production begins (Email or Fax)
- Production Time: 5-10 business days after receipt of artwork approval
- Templates are available if requested by customer