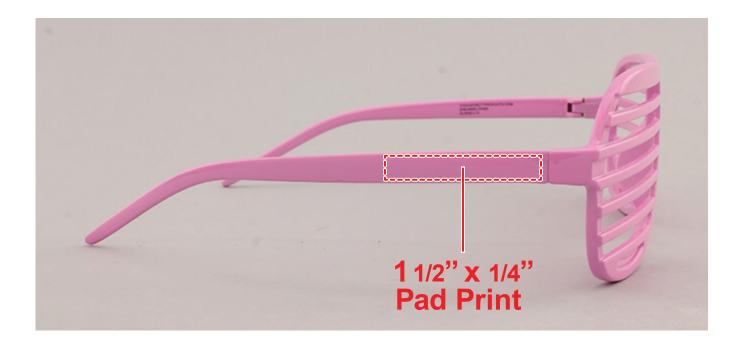

## **PINK SLOTTED SHUTTER SHADES GLS162**

## **Accepted File Formats for Best Print Quality:**

• Vector Artwork (Files must be submitted with fonts/text converted to outlines/curves):

## Accepted file types:

- .ai (Adobe Illustrator CC or lower) RECOMMENDED
- .cdr (Coral DrawX5 or lower)
- .pdf (Adobe Portable Document Format with preserved Illustrator Editing Capabilities)
- .eps (Encapsulated PostScript)

## General Information

- 4 Color Spot Max (No gradients, tones or placed images)
- Stock Colors or Pantone matches acceptable for additional charge
- Art Approval will be required from the customer before production begins (Email or Fax)
- Production Time: 5-10 business days after receipt of artwork approval
- Templates are available if requested by customer