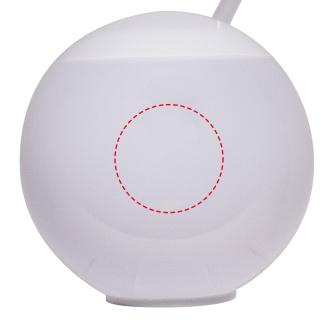

mats for Best Print Quality:**

#### **Pad Print**

• Vector Artwork (Files must be submitted with fonts/text converted to outlines/curves):

### Accepted file types:

- .ai (Adobe Illustrator CC or lower) RECOMMENDED
- .cdr (Coral DrawX5 or lower)
- .pdf (Adobe Portable Document Format with preserved Illustrator Editing Capabilities)
- .eps (Encapsulated PostScript)

### General Information

- Standard imprint 4 Color Spot Max (No gradients, tones or placed images)
- Stock Colors or Pantone matches acceptable for additional charge
- Art Approval will be required from the customer before production begins (Email or Fax)
- Production Time: 5-10 business days after receipt of artwork approval
- Templates are available if requested by customer

# **PAD PRINT**

1 1/2" DIAMETER 1.5" DIAMETER